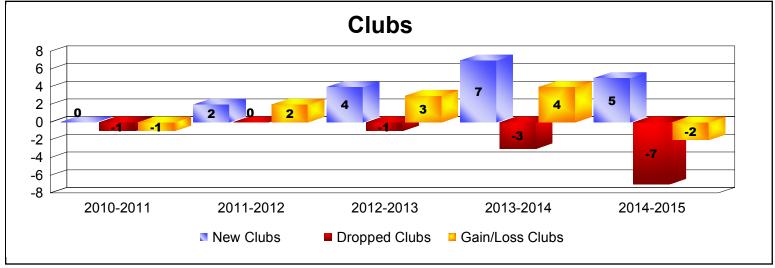

District 2 X2 As of June 2015 Cumulative

| Year      | New<br>Clubs | Dropped<br>Clubs | Gain/<br>Loss<br>Clubs | New<br>Members | Charter<br>Members | Reinstate<br>Members | Transfer<br>Members | Total<br>Member<br>Added | Total<br>Members<br>Dropped | Gain/<br>Loss<br>Members |
|-----------|--------------|------------------|------------------------|----------------|--------------------|----------------------|---------------------|--------------------------|-----------------------------|--------------------------|
| 2010-2011 | 0            | -1               | -1                     | 101            | 0                  | 67                   | 5                   | 173                      | -228                        | -55                      |
| 2011-2012 | 2            | 0                | 2                      | 96             | 54                 | 8                    | 5                   | 163                      | -161                        | 2                        |
| 2012-2013 | 4            | -1               | 3                      | 92             | 97                 | 6                    | 8                   | 203                      | -169                        | 34                       |
| 2013-2014 | 7            | -3               | 4                      | 136            | 172                | 9                    | 11                  | 328                      | -251                        | 77                       |
| 2014-2015 | 5            | -7               | -2                     | 118            | 121                | 9                    | 13                  | 261                      | -331                        | -70                      |
| Average   | 4            | -2               | 1                      | 109            | 89                 | 20                   | 8                   | 226                      | -228                        | -2                       |