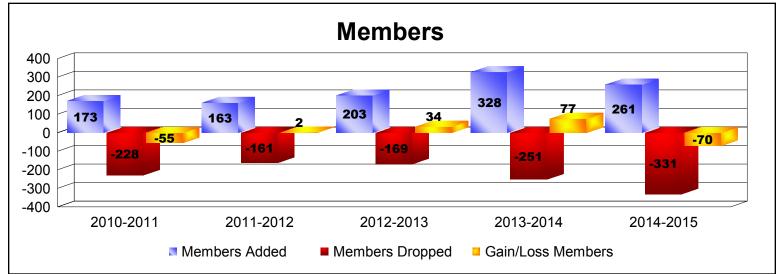

District 2 X2 As of June 2015 Cumulative

| Year      | New<br>Clubs | Dropped<br>Clubs | Gain/<br>Loss<br>Clubs | New<br>Members | Charter<br>Members | Reinstate<br>Members | Transfer<br>Members | Total<br>Member<br>Added | Total<br>Members<br>Dropped | Gain/<br>Loss<br>Members |
|-----------|--------------|------------------|------------------------|----------------|--------------------|----------------------|---------------------|--------------------------|-----------------------------|--------------------------|
| 2010-2011 | 0            | -1               | -1                     | 101            | 0                  | 67                   | 5                   | 173                      | -228                        | -55                      |
| 2011-2012 | 2            | 0                | 2                      | 96             | 54                 | 8                    | 5                   | 163                      | -161                        | 2                        |
| 2012-2013 | 4            | -1               | 3                      | 92             | 97                 | 6                    | 8                   | 203                      | -169                        | 34                       |
| 2013-2014 | 7            | -3               | 4                      | 136            | 172                | 9                    | 11                  | 328                      | -251                        | 77                       |
| 2014-2015 | 5            | -7               | -2                     | 118            | 121                | 9                    | 13                  | 261                      | -331                        | -70                      |
| Average   | 4            | -2               | 1                      | 109            | 89                 | 20                   | 8                   | 226                      | -228                        | -2                       |